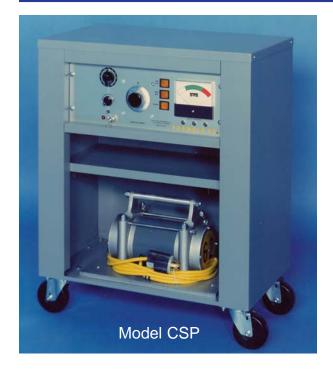

## FORMULA 62 / for stress relieving metals

**Formula 62** units are designed to provide years of continuous service even under the adverse conditions found in the factory or the field. Each unit contains all the items necessary for operating and controlling the stress relief of weldments and machined components. The uni-body construction of the cabinet is functional as well as durable. Ample storage space is provided below the console to house the heavy duty vibrator and accessories. The interior electronics section is sealed off from outside sources of contamination such as oil mist vapor, dirt or abrasive grit. The machine is portable and can be used on any 115 volt\*, 50/60 Hz., single phase power source at 100% duty cycle.

## The following features are standard:

Heavy duty vibrator unit with attachment plate

Casters

A.C. supply cord

Accessory kit containing accelerometer, accelerometer clamp and coaxial cables Instruction manual containing: